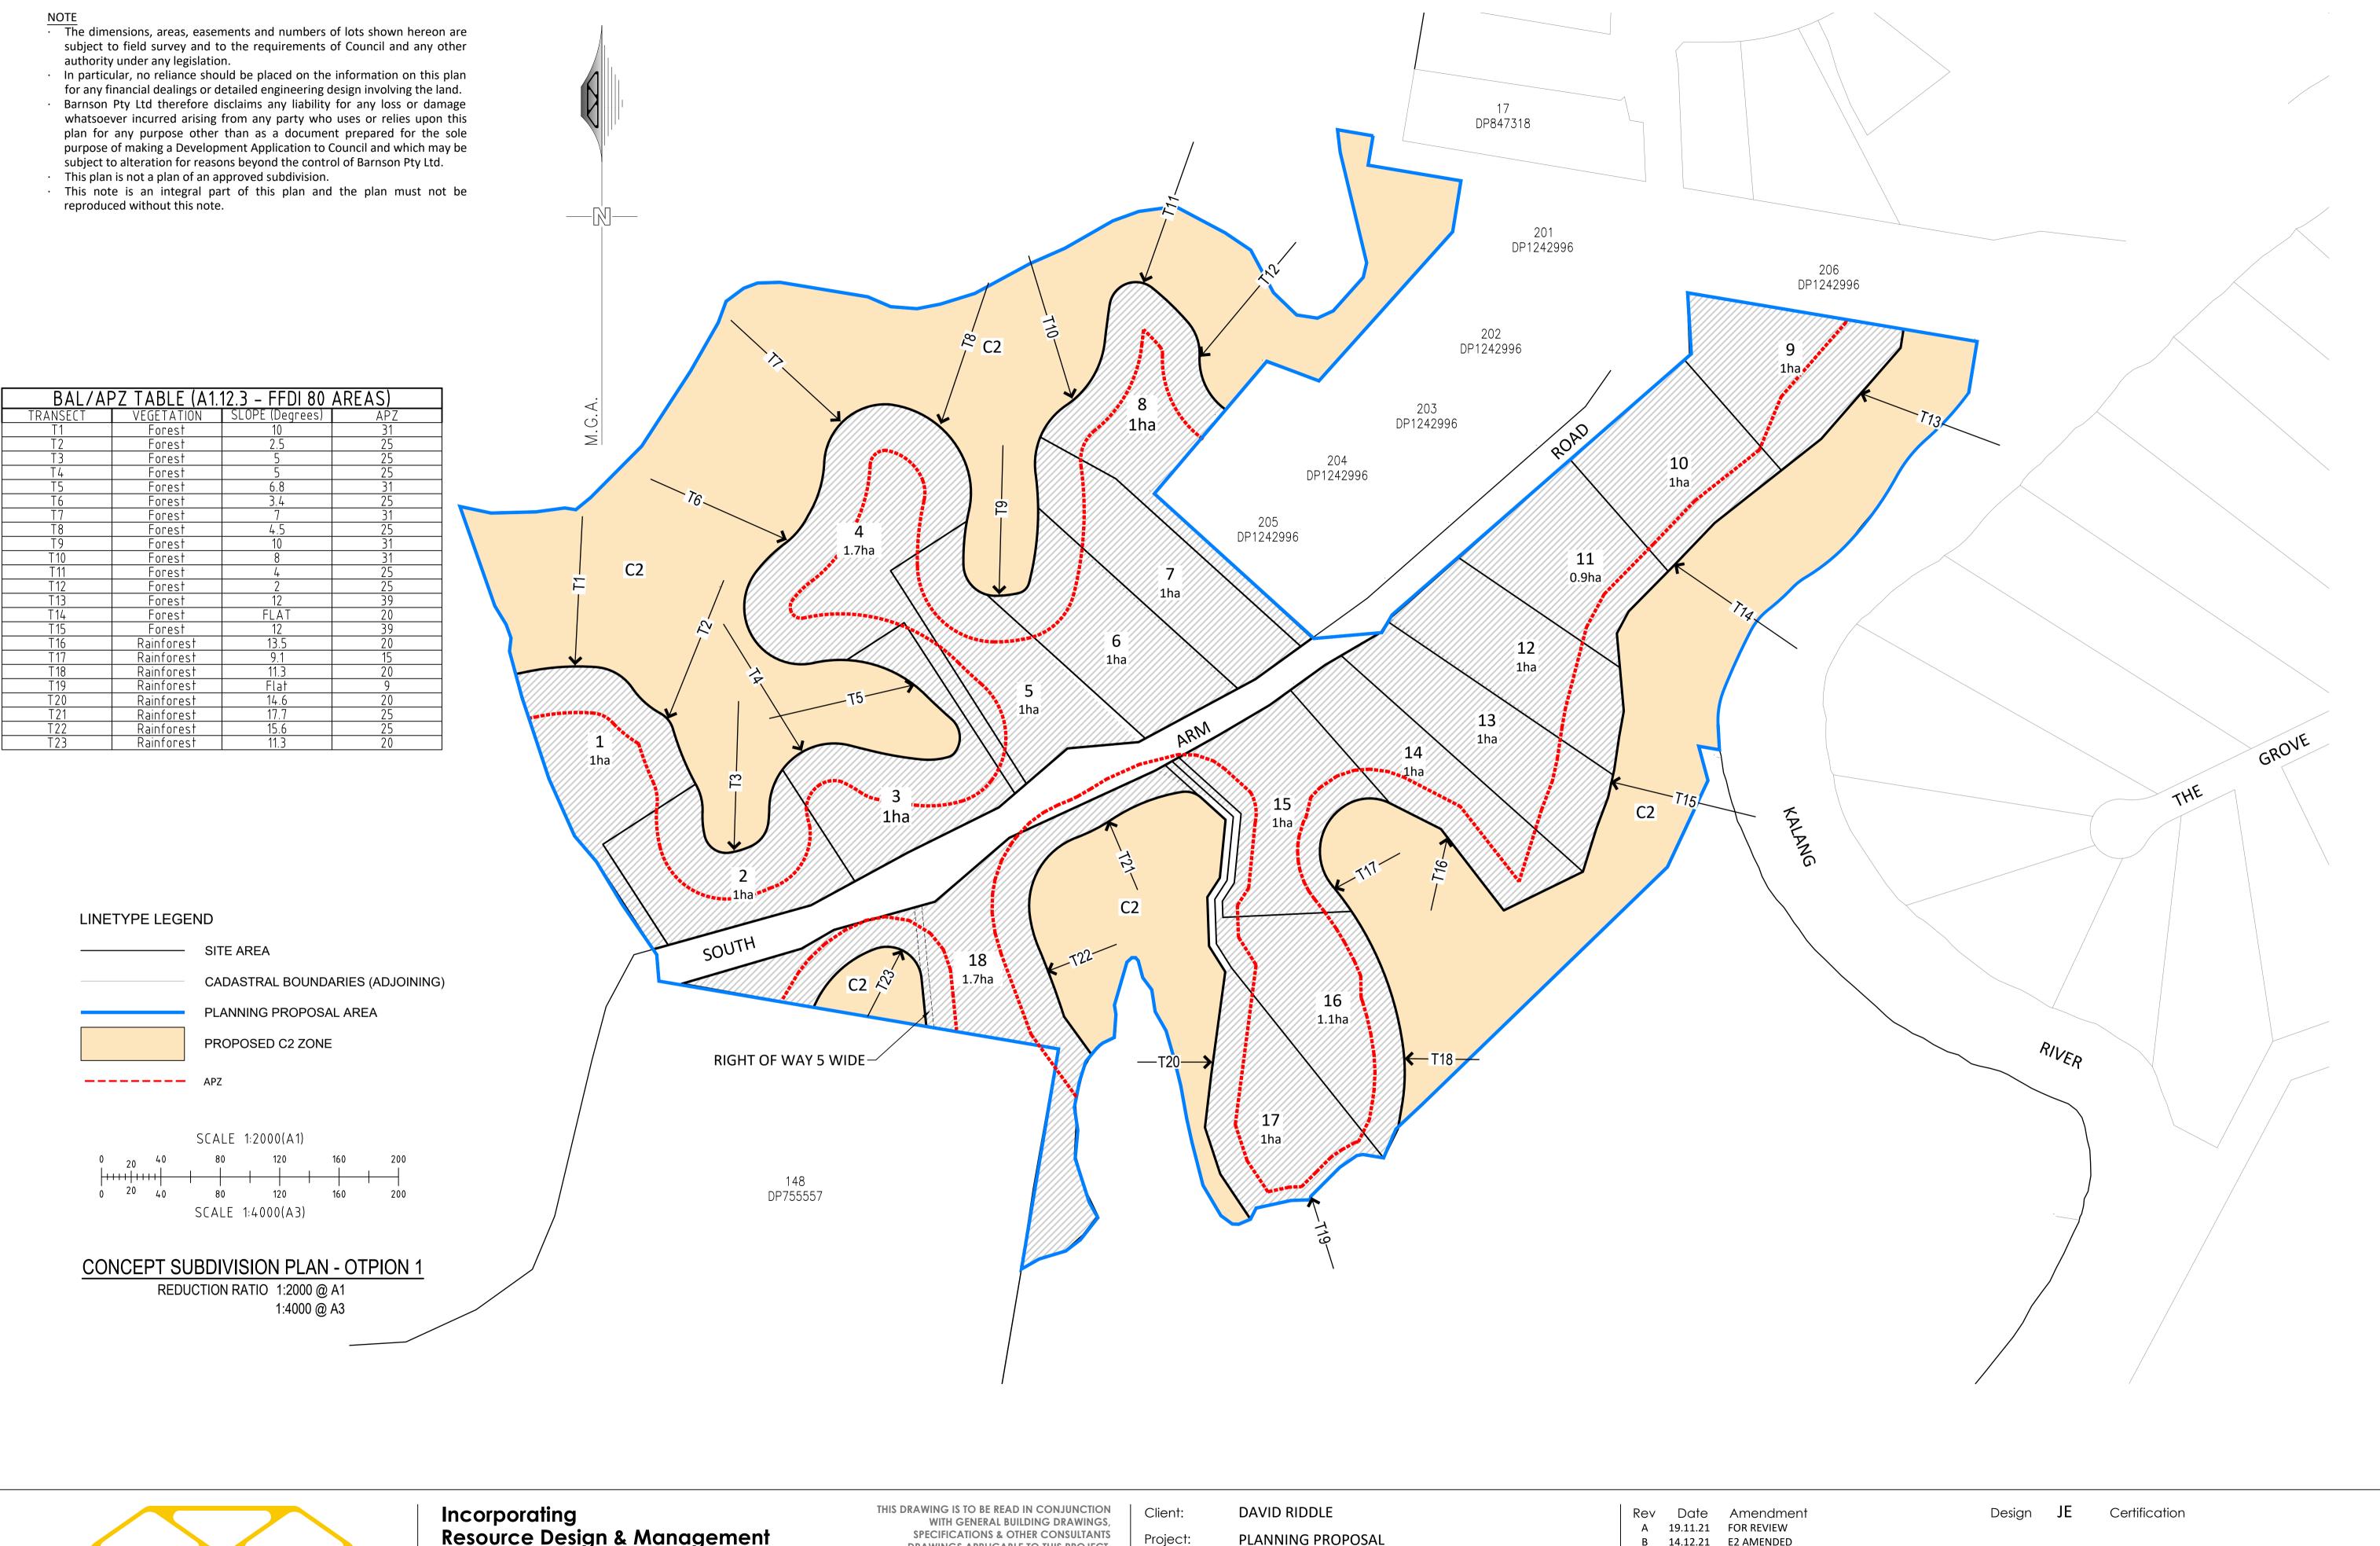

PLANNING PROPOSAL SOUTH ARM ROAD URUNGA

Drawing Title: CONCEPT SUBDIVISION PLAN

OPTION 1

B 14.12.21 E2 AMENDED C 21.03.22 MINOR AMENDMENTS

Check **JE** 

Original Sheet

Size = A1

Drawn **BH** 